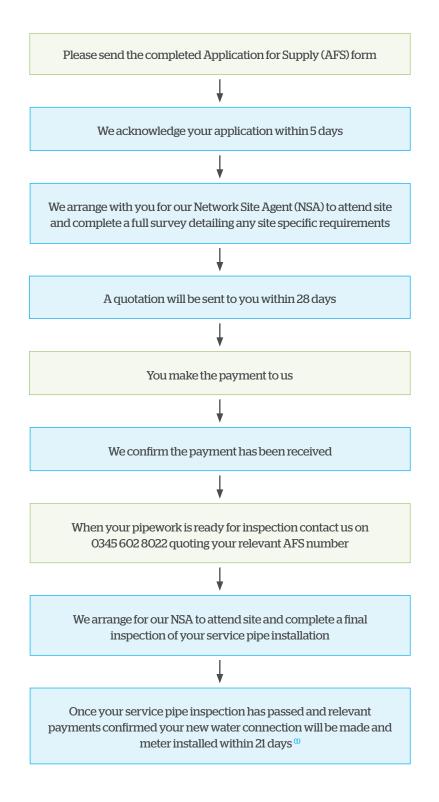

## Application for supply new connection process

<sup>(1)</sup> Please note if we need to liaise with third parties this timescale may be extended.

All timescales are calendar days