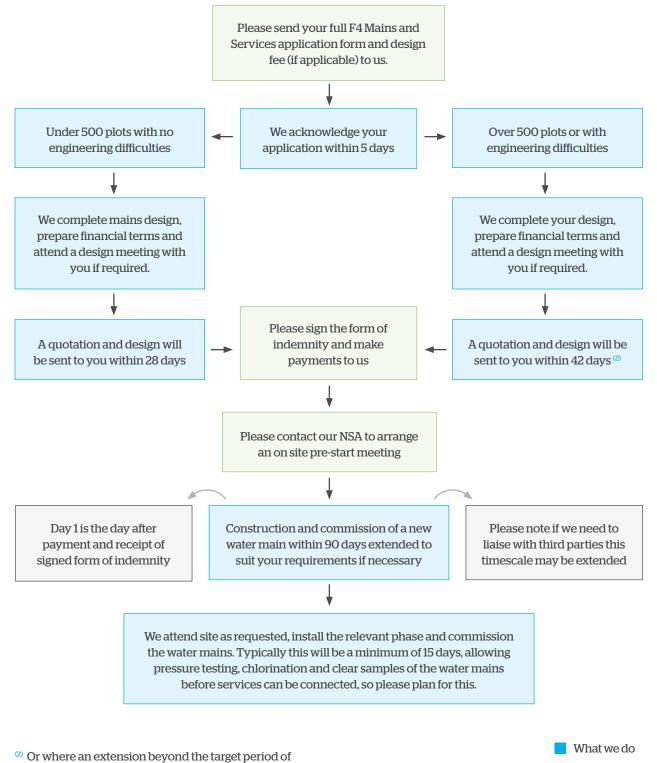

### Design and Construction of a Water Main Process (Requisition)

What you do

Furthernotation

42 days has been agreed.

All timescales are calendar days