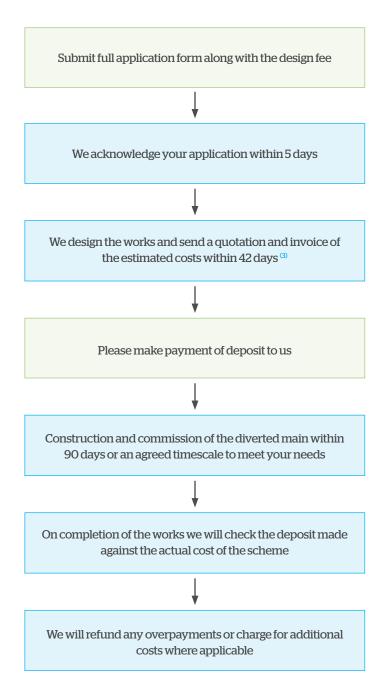

#### Diversion of a Water Main Process

<sup>(3)</sup> Or where an extension beyond the target period of 42 days has been agreed.

All timescales are calendar days