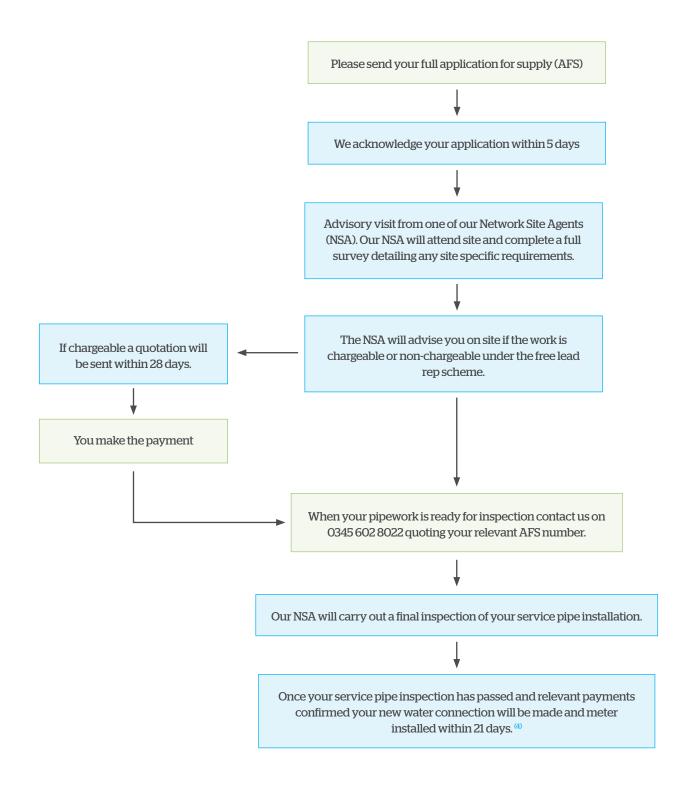

# Replacement lead and iron connection pipe process

<sup>(4)</sup> Please note if we need to liaise with third parties this timescale may be extended.